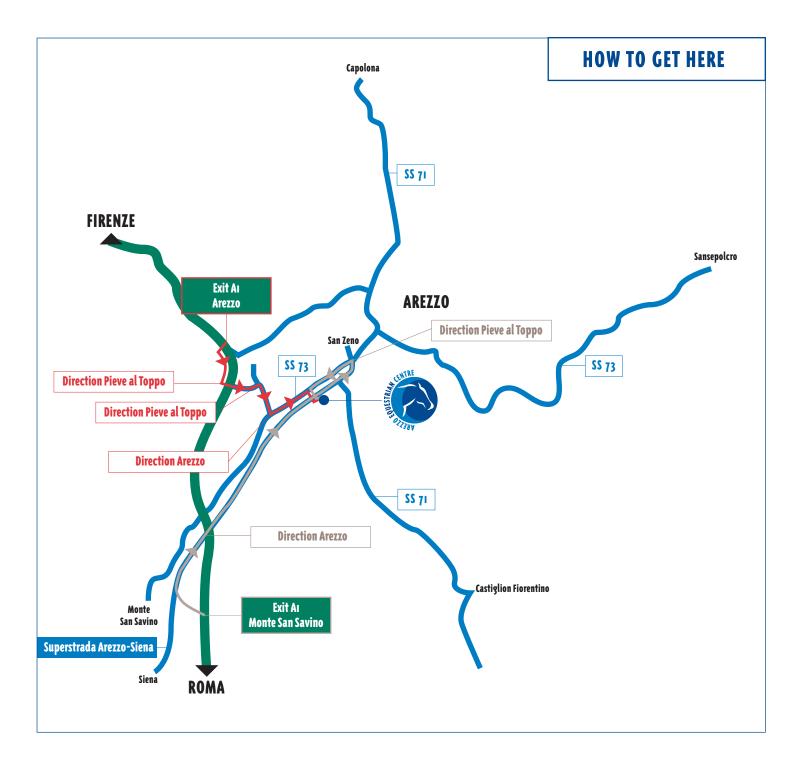

**If you are coming from North (Firenze):** Exit Arezzo and turn right. Turn left on the overpass, following the direction Pieve al Toppo. Then turn left following the direction Arezzo. After 1600mt.turn right and you will find Arezzo Equestrian Centre.

**If you are coming from San Sepolcro-Cesena:** When you reach Arezzo follow the direction Siena, after the crossroad with the street to Siena go on and follow the direction Pieve al Toppo. After 1500mt. turn left and you will find Arezzo Equestrian Centre.

If you are coming from Sud (Roma): Exit Monte San Savino. Turn left and take the way to Arezzo. At the end of this street you will find a traffic light. Turn left direction Pieve al Toppo. After 1500mt. turn left and you will follow Arezzo Equestrian Centre.