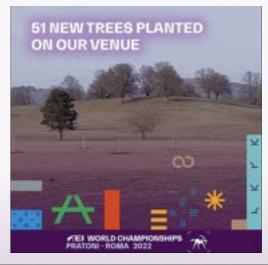

#### **VENUE**

pratoni2022 0 41 oaks and 10 maples 0 were planted at Pratoni thanks to the Italian Equestrian Federation and the municipality of Rocca di Papa 💝 3

Our venue has a unique history in the equestrian world, starting from Rome 1960.