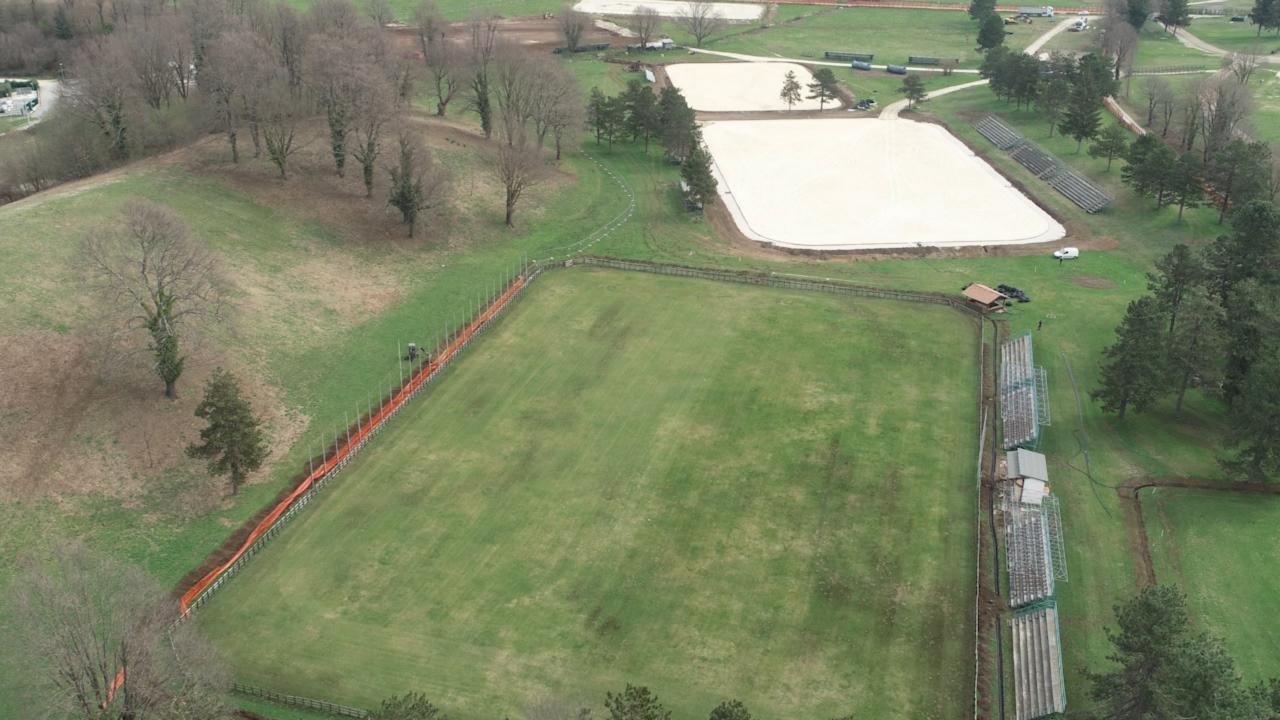

# **COMPETITION & TRAINING ARENAS**

| COMPETITION ARENAS |         |            |                                           |  |  |
|--------------------|---------|------------|-------------------------------------------|--|--|
|                    | Footing | Size       | Discipline                                |  |  |
| Merano             | Sand    | 100mtx62mt | Eventing Dressage                         |  |  |
| Posillipo          | Grass   | 120mtx80mt | Eventing Jumping Driving Dressage & Cones |  |  |
| Rossinan           | Grass   | 100ha      | Eventing Cross Country Driving Marathon   |  |  |

| TRAINING ARENAS |         |           |                  |  |  |
|-----------------|---------|-----------|------------------|--|--|
|                 | Footing | Size      | Discipline       |  |  |
| Woodland        | Sand    | 80mtx45mt | Eventing/Driving |  |  |
| The Rock        | Sand    | 90mtx60mt | Eventing/Driving |  |  |
| Uruguay         | Sand    | 65mtx45mt | Eventing         |  |  |
| Oreste          | Grass   | 45mtx60mt | Eventing         |  |  |