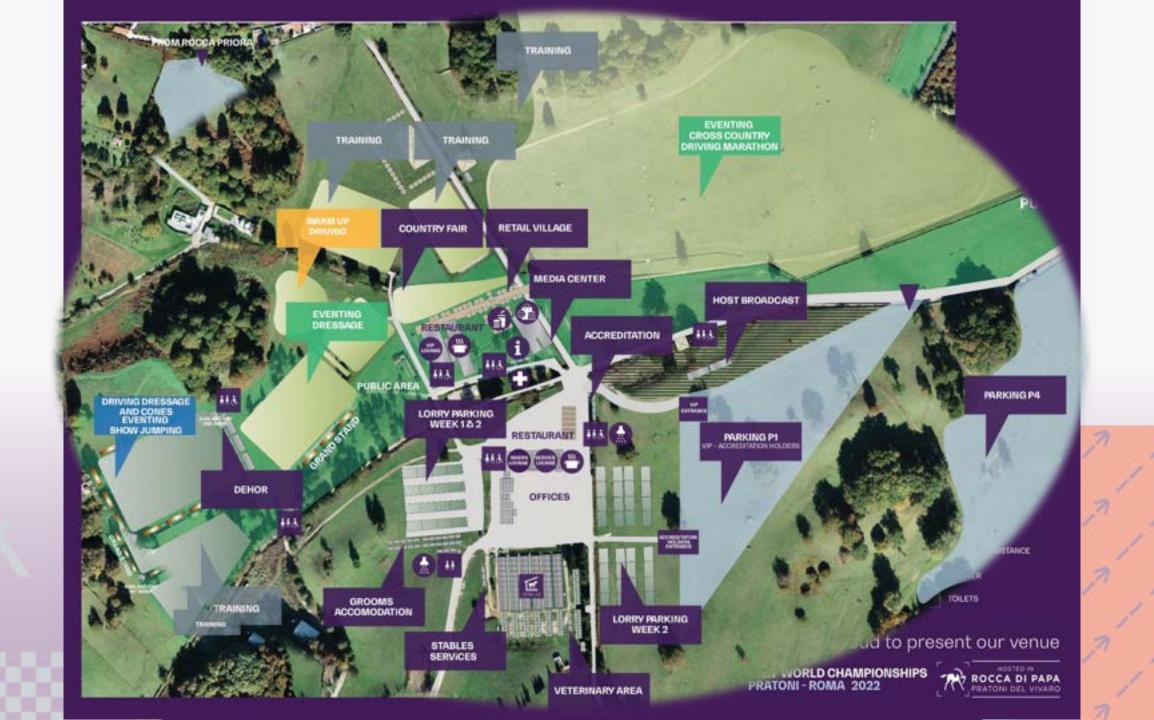

# **COMPETITION & TRAINING ARENAS**

| COMPETITION ARENAS |         |            |                                           |  |  |
|--------------------|---------|------------|-------------------------------------------|--|--|
|                    | Footing | Size       | Discipline                                |  |  |
| Merano             | Sand    | 100mtx62mt | Eventing Dressage                         |  |  |
| Posillipo          | Grass   | 120mtx80mt | Eventing Jumping Driving Dressage & Cones |  |  |
| Rossinan           | Grass   | 100ha      | Eventing Cross Country Driving Marathon   |  |  |

| TRAINING ARENAS |         |           |                  |  |  |
|-----------------|---------|-----------|------------------|--|--|
|                 | Footing | Size      | Discipline       |  |  |
| Woodland        | Sand    | 80mtx45mt | Eventing/Driving |  |  |
| The Rock        | Sand    | 90mtx60mt | Eventing/Driving |  |  |
| Uruguay         | Sand    | 65mtx45mt | Eventing         |  |  |
| Oreste          | Grass   | 45mtx60mt | Eventing         |  |  |